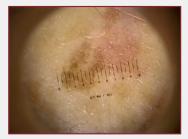

### **Product Features:**

- Provides a clear visual of the skin's surface.
- Reticle Plate with millimeter scale to measure and track lesion growth.
- Optimum viewing using a 30 mm focal length endocoupler.
- Removable contact reticle plate makes it easy to clean and eliminates cross-contamination.
- Integrates to AMD's Camera & Illumination System for premium light source and enhanced image quality (also compatible with any standard c-mount ACMI, Wolf, or Storz light source or camera attachments).

## **Clear Visual of Epidermis**