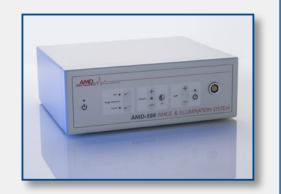

**Light Source:** can be paired with the AMD's Camera & Illuminations System and is compatible with any existing camera/light system that has a standard c-mount coupler connection.

### **Storing & Transport Conditions:**

- Temperature: 68° F to 158° F (20° C to 70° C)
- Relative air humidity: 5 % to 95 %
- Air pressure: 70 kPa to 106 kPa

Pair the Dermascope with AMD's Camera & Illumination System for Superior Image Clarity and Quality.

- High-quality illumination with LED Light Source
- One-touch white balance
- Unique edge enhancement
- Compatible with nearly all c-mount optical instruments
- Integrated camera and light system
- Durable construction