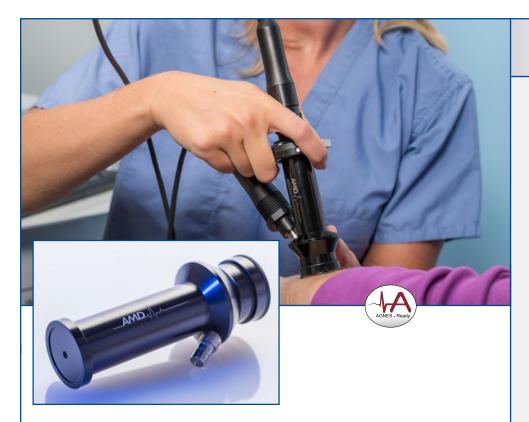

### A Deep View into Pigmented Lesions

The *Dermascope* is ideal for telemedicine applications that require a visual observation of the epidermis. This superior surface contact scope is used to help examine skin lesions and provide high resolution images to a remote specialty provider, or to document and archive an existing condition.

### **Product Features:**

- Provides a clear visual of the skin's surface.
- Reticle Plate with millimeter scale to measure and track lesion growth.
- Optimum viewing using a 30 mm focal length endocoupler.
- Removable contact reticle plate makes it easy to clean and eliminates cross-contamination.
- Integrates to AMD's Camera & Illumination System for premium light source and enhanced image quality (also compatible with any standard c-mount ACMI, Wolf, or Storz light source or camera attachments).

### **Technical Specifications:**

Dimensions: 4.125" (I) x 1.625" (w) / (10.47 cm x 3.17 cm)

Weight: 4.7 oz (133 g)

Optics: integrated focusing optics with adjustable focus

Field of View: 13 mm - 30 mm with focal length endocoupler