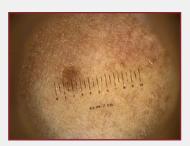

### A Deep View into Pigmented Lesions

The *Dermascope* is ideal for telemedicine applications that require a visual observation of the epidermis. This superior surface contact scope is used to help examine skin lesions and provide high resolution images to a remote specialty provider, or to document and archive an existing condition.

### **Product Features:**

- Provides a clear visual of the skin's surface.
- Reticle Plate with millimeter scale to measure and track lesion growth.
- Optimum viewing using a 30 mm focal length endocoupler.
- Removable contact reticle plate makes it easy to clean and eliminates cross-contamination.
- Integrates to AMD's Camera & Illumination System for premium light source and enhanced image quality (also compatible with any standard c-mount ACMI, Wolf, or Storz light source or camera attachments).

## **Clear Visual of Epidermis**