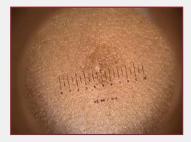

### **Product Features:**

- Provides a clear visual of the skin's surface.
- Reticle Plate with millimeter scale to measure and track lesion growth.
- Optimum viewing using a 30 mm focal length endocoupler.
- Removable contact reticle plate makes it easy to clean and eliminates cross-contamination.
- Integrates to AMD's Camera & Illumination System for premium light source and enhanced image quality (also compatible with any standard c-mount ACMI, Wolf, or Storz light source or camera attachments).

## **Clear Visual of Epidermis**